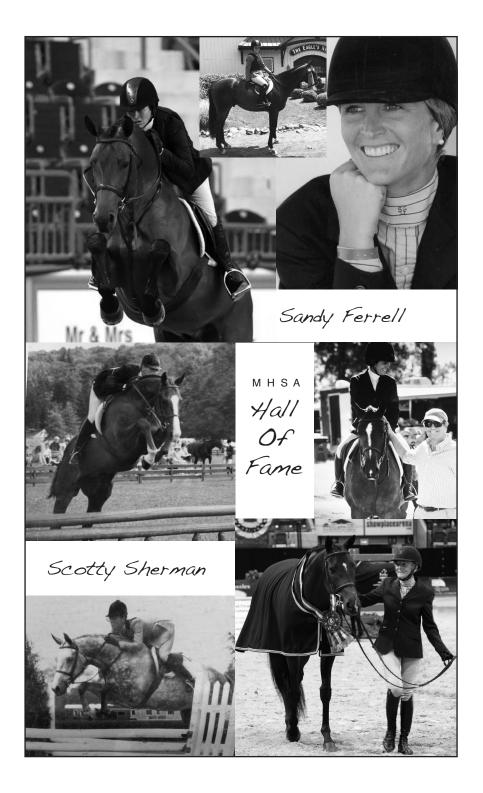

# THOROUGHBRED HUNTER

The Argyle Perpetual Trophy - Donated by the Finder Family / High Point Thoroughbred Hunter Billy Blitz High Point Hunter Horse Award - Donated by Carl Schaffer

| Billy Bill2 Filght Office Fildheer Filors |                   | Garrochanci                      |           |
|-------------------------------------------|-------------------|----------------------------------|-----------|
| Horse                                     | Owner             | Rider                            | Points    |
| Feather                                   | Hunting Horn Farm | Scotty Sherman                   | 3404.40   |
| Jax and Taylor                            | Holly Boulay      | Alli Blumenthal                  | 1118.80   |
| Astronomical                              | Leah Winchell     | Deloise Noble-Strong/Chris Wynne | e 1066.60 |
| Guess My Name                             | Madison Markel    | Madison Markel                   | 652.60    |
| Golden Nugget                             | Pam Baker         | Sarah Tyndall                    | 465.00    |
| Cooperstown                               | Cree Sauer        | Cree Sauer                       | 362.00    |
|                                           |                   |                                  |           |