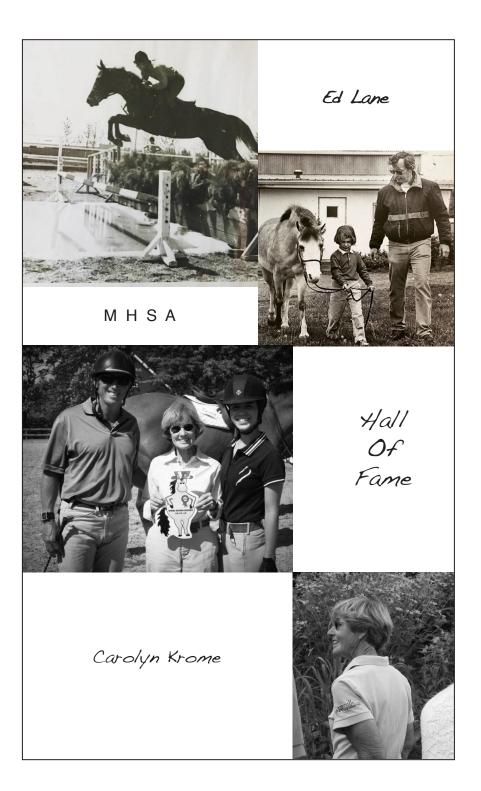

Merkel                 | 63.00  |

#### MHSA REGIONAL PROGRAM - CHILDREN'S/ADULT AMATEUR JUMPER

The Just By Chance Farm Challenge Trophy - Donated by Annie Renzetti

| Horse            | Owner           | Rider           | Points |
|------------------|-----------------|-----------------|--------|
| Gwen             | Annie Renzetti  | Annie Renzetti  | 278.00 |
| My City's Pride  | Lawrence Fowler | Lawrence Fowler | 237.00 |
| Rain On My Heart | Cara Mclean     | Cara Mclean     | 60.00  |
| Becket's Calling | Stacey Olexy    | Stacey Olexy    | 54.00  |
| Duncan           | Rachel Florian  | Rachel Florian  | 40.00  |
| Iron Maiden      | Victoria Moran  |                 | 39.00  |

# The John A. Wagner Special Award

Presented by Kori Pickett

#### Closing

Best of Luck in 2019