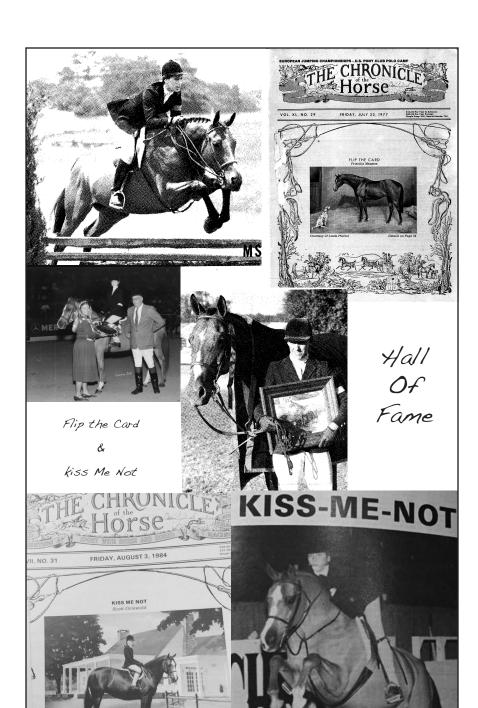

al Trophy - Donated by the Nicholson Family and Rolling Acres Farm High Point Combined Jumper

| Horse           | Owner              | Rider            | Points   |
|-----------------|--------------------|------------------|----------|
| Intenz Van HD   | John H. Bartko Jr. | Tracy Magness    | 45795.00 |
| Habsburg 2      | Felicia Russell    | Felicia Russell  | 2670.00  |
| Miss Moneypenny | Tracy Magness      | Tracy Magness    | 1530.00  |
| Quick Latinus   | Miranda A. Scott   | Miranda A. Scott | 750.00   |
| Sofia Car       | Nikki Prokopchak   | Nikki Prokopchak | 245.00   |
| Marchello Z     | Felicia Russell    | Felicia Russell  | 185.00   |

## MHSA Horse of the Year

Presented by Kori Pickett

The Marvin Memorial Perpetual Trophy - Donated by Gay Blue Peterson

# Closing







M

Н

S

A

2017 H O F



# Notes